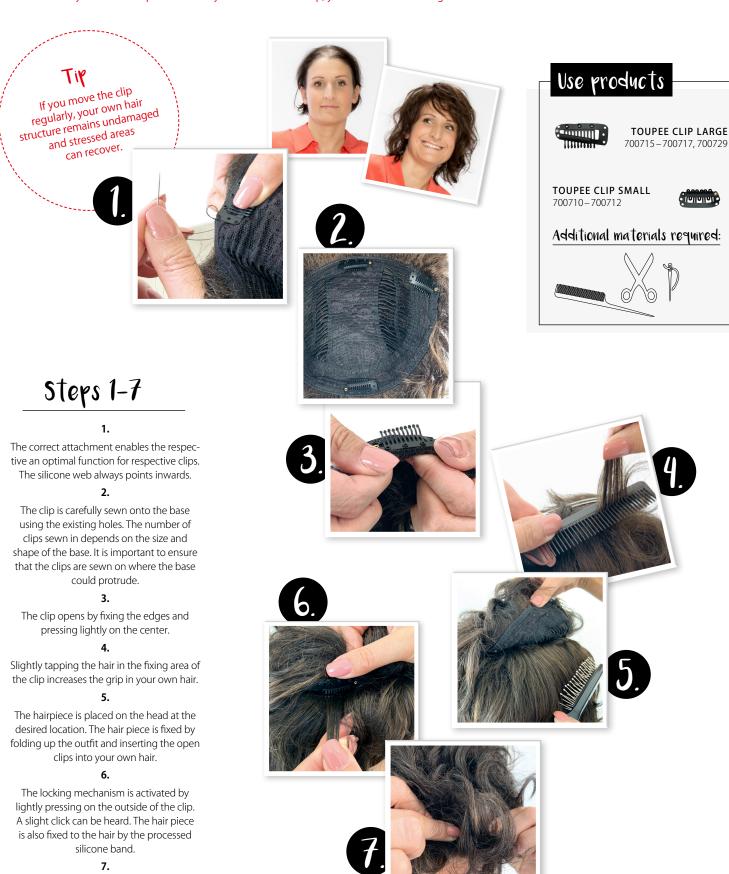

## TEMPORARY ATTACHMENT - DAILY SOLUTION

STEP BY STEP: SEW IN CLIPS

The hair system is only temporarily attached to the remaining hair by a temporary clip fixation. The clips can always be attached where the hair situation is intact. Long-term stress on the hair is avoided by regularly removing the hair system. Temporary clip attachment is the simplest form of attachment and can be applied to a variety of fabric bases.