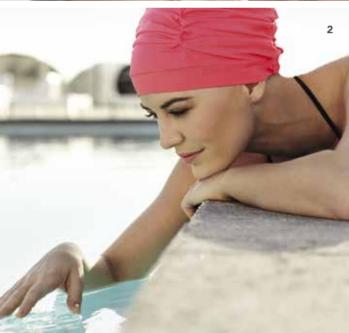

### SUN WEAR WITH 37.5® TECHNOLOGY

Are you looking for light and airy sun wear that keeps you covered and protected, so you can enjoy summer by the beach or in the garden without getting too warm?

The sun cap collection with UPF 50+ sun protection and the popular 37.5° Technology, helps keep your body at the ideal core temperature of 37.5° while you are on the move and enjoying the precious summer time.

23

1 - 1328-0590 B.B. Bella Cap - Sun / 2 - 1433-0318 B.B. Bianca Scarf - Sun

1 - 1021-0279 Laguna Scarf - Sun / 2 - 1033-0330 Wave Swim Cap

Style details page 59