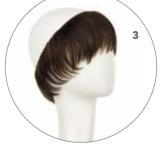

### CHRISTINE HEADWEAR hairpiece

When you long to have a great hair day or just simply want a new look with your headwear the hairpiece from Christine Headwear is a great choice.

The hairpiece is available in a short and long hairstyle and can be easily applied before fitting your favourite scarf or turban.

Choose from a beautiful selection of natural looking hair colours and create the style and look you feel for.

LONG

SHORT

**2** - 1327-0531 Christine Headwear Hairpiece - Long Synthetic Hair

0530

54