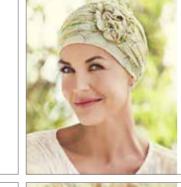

## CHRISTINE HEADWEAR

bamboo collection

The bamboo-viscose products from Christine Headwear are made in the unique and functional Caretech® Bamboo quality.

Bamboo-viscose fabric has many fantastic features and the soft and comfortable quality is actually used to form the largest part of the Christine Headwear product range.

The Caretech® Bamboo is supremely soft, silky and luxurious to the touch. It is breathable and thermo-regulating so you remain comfortable and dry during both summer and winter temperatures. The fabric is more moisture absorbent than cotton and quickly removes the moisture from the skin and releases it.

Further the eco-friendly Caretech®
Bamboo products are extremely
gentle to wear and highly suitable
to use against sensitive skin.

1 - 1418-0646 Shakti Turban - Printed

Style details page 57

1 - 2000-0646 Yoga Turban - Printed / 2 - 1419-0646 Beatrice Turban w. Ribbons 3 - 1331-0658 Shanti Turban w. Print / 4 - 1008-0646 Lotus Turban - Printed