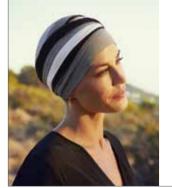

### 37.5® TECHNOLOGY

The revolutionary 37.5® Technology used in this unique Christine Headwear collection has resulted in a headwear line lighter and more advanced than ever seen.

The 37.5® Technology works with the body's natural mechanisms in order to maintain a balanced core temperature at 37.5 degrees. It even dries up to five times faster than similar products without the technology and quickly releases moisture vapour, leaving you in an optimal comfort zone at all times.

The active particles used in 37.5® Technology are derived from natural sources such a coconut shells and volcanic minerals. The combination of special sources and product features makes this a rather unique and intelligent headwear line.