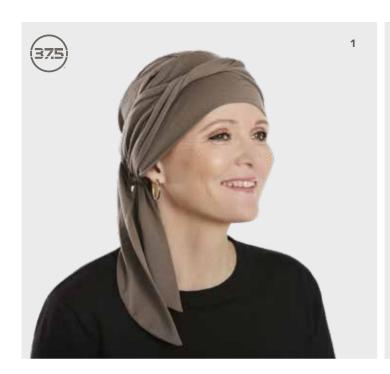

### SUN WEAR WITH 37.5® TECHNOLOGY

Are you looking for light and airy sun wear that keeps you covered and protected, so you can enjoy summer by the beach or in the garden without getting too warm?

The sun cap collection with UPF 50+ sun protection and the popular 37.5° Technology, helps keep your body at the ideal core temperature of 37.5° while you are on the move and enjoying the precious summer time.

23

1 - 1328-0590 B.B. Bella Cap - Sun / 2 - 1433-0318 B.B. Bianca Scarf - Sun

1 - 1021-0279 Laguna Scarf - Sun / 2 - 1033-0330 Wave Swim Cap

Style details page 59

### 37.5® TECHNOLOGY

The revolutionary 37.5® Technology used in this unique Christine Headwear collection has resulted in a headwear line lighter and more advanced than ever seen.

The 37.5® Technology works with the body's natural mechanisms in order to maintain a balanced core temperature at 37.5 degrees. It even dries up to five times faster than similar products without the technology and quickly releases moisture vapour, leaving you in an optimal comfort zone at all times.