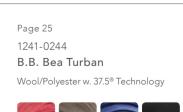

# CHRISTINE HEADWEAR body balance line

Body Balance Line is a fascinating headwear line from Christine Headwear.

In this collection line, you will be sure to find the most innovating and exciting product features.

All selected to provide you with the best possible headwear solutions.

1 - 1291-0318 B.B. Beatrice Turban w. Ribbons 2 - 1293-0383 B.B. Becca Turban

3 - 1241-0244 B.B. Bea Turban

1 - 1131-0171 Shanti Turban / 2 - 1000-0320 Yoga Turban 3 - 1003-0295 Lotus Turban / 4 - 1005-0254 Karma Turban w. Headband 5 - 1011-0470 Mantra Scarf - Long