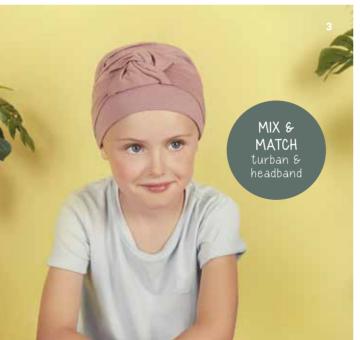

# PETITE PEANUT

Headwear by Christine

Petite Peanut Headwear is a conscious collection of hats, headbands and turbans designed to provide the ultimate comfort and the perfect fit for children with hair loss.

A playful yet comfortable collection of high quality headwear made in the finest natural materials all developed with consideration for the active day-to-day child life.

The Petite Peanut Headwear collection is CE & Oeko-Tex certified.