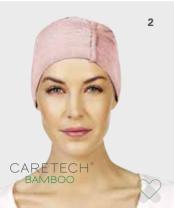

## CHRISTINE HEADWEAR

bamboo collection

The bamboo-viscose products from Christine Headwear are made in the unique and functional Caretech® Bamboo quality.

Bamboo-viscose fabric has many fantastic features and the soft and comfortable quality is actually used to form the largest part of the Christine Headwear product range.

The Caretech® Bamboo is supremely soft, silky and luxurious to the touch. It is breathable and thermo-regulating so you remain comfortable and dry during both summer and winter temperatures. The fabric is more moisture absorbent than cotton and quickly removes the moisture from the skin and releases it.

Further the eco-friendly Caretech®
Bamboo products are extremely
gentle to wear and highly suitable
to use against sensitive skin.

1 - 1418-0646 Shakti Turban - Printed

Style details page 57

1 - 2000-0646 Yoga Turban - Printed / 2 - 1419-0646 Beatrice Turban w. Ribbons 3 - 1331-0658 Shanti Turban w. Print / 4 - 1008-0646 Lotus Turban - Printed