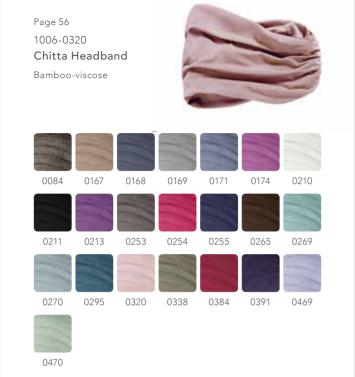

### CHRISTINE HEADWEAR chitta headband

### A MULTI-FUNCTIONAL ACCESSORY

The Christine Headwear headband, made in our unique and soft Caretech® Bamboo, is the perfect accessory.

Use it with your favourite turban for added volume or with your own hair or wig for extra comfort.

The stylish headbands can also be worn on their own as single layered turbans, perfect when you just feel like wearing light and airy headwear.

1 - 1010-0647 Chitta Headband - Printed 2 - 1006-0320 Chitta Headband