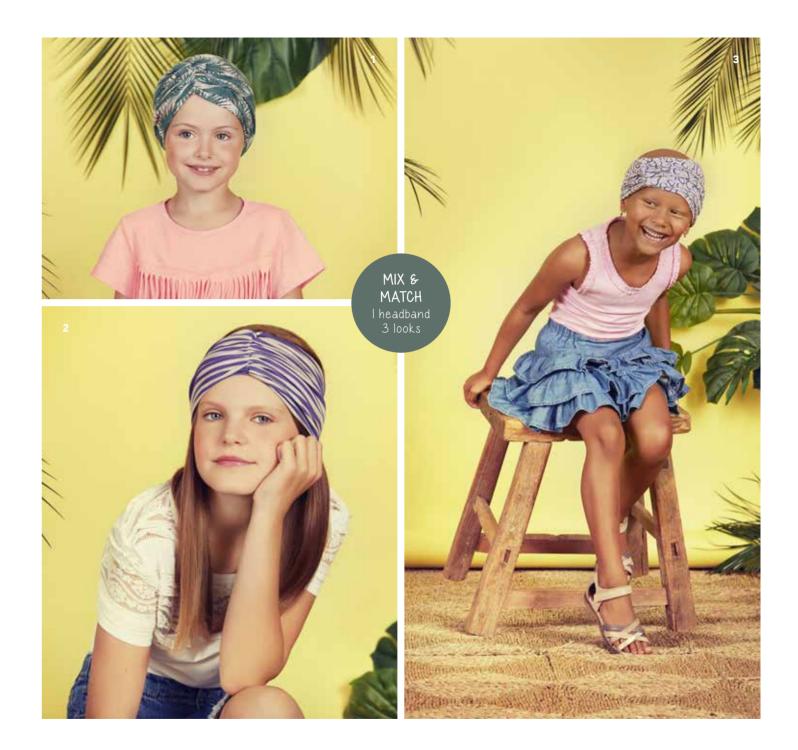

### A MULTI-FUNCTIONAL ACCESSORY

The Christine Headwear headband, made in our unique and soft Caretech® Bamboo, is the perfect accessory.

Use it with your favourite turban for added volume or with your own hair or wig for extra comfort.

The stylish headbands can also be worn on their own as single layered turbans, perfect when you just feel like wearing light and airy headwear.

1 - 1010-0647 Chitta Headband - Printed 2 - 1006-0320 Chitta Headband