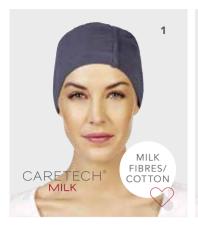

### CHRISTINE HEADWEAR night wear collection

The all-important night cap from Christine Headwear is available in two spectacular qualities, Caretech® Bamboo and Caretech® Milk. The caps have the fantastic ability to cool you down when it is hot and keep you warm when it's cold.

Both night cap qualities are moisture absorbent, breathable and extremely soft and comfortable to wear.

The unique Caretech® Milk fibres are known to have a soothing and moisturising effect that leaves your skin feeling soft and refreshed.

**1** - 1034-0266 Capella Night Cap Milk fibres/Cotton

**2** - 1189-0320 Chandra Night Cap Bamboo-viscose

0253 0320 0391