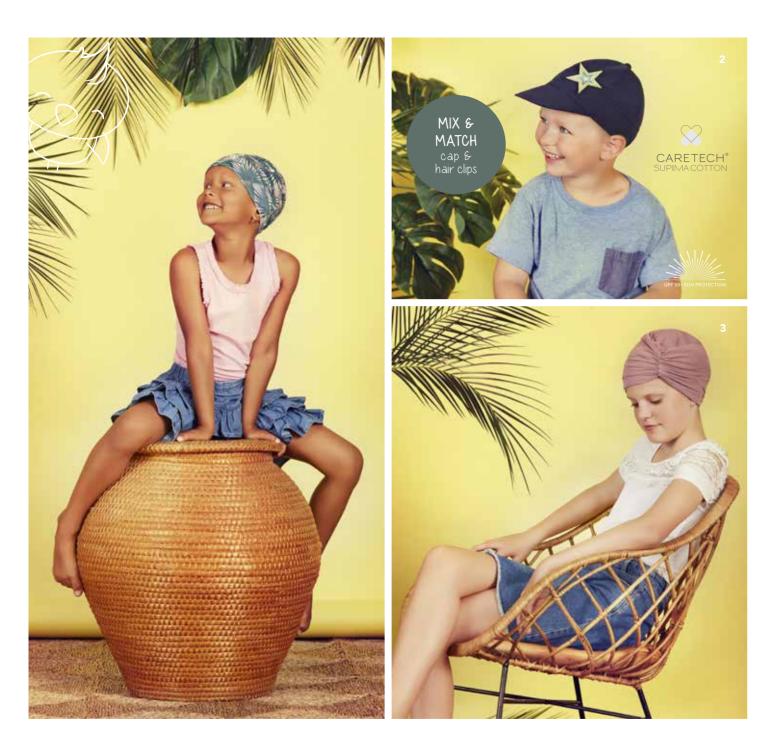

# PETITE PEANUT

Headwear by Christine

Petite Peanut Headwear is a conscious collection of hats, headbands and turbans designed to provide the ultimate comfort and the perfect fit for children with hair loss.

A playful yet comfortable collection of high quality headwear made in the finest natural materials all developed with consideration for the active day-to-day child life.

The Petite Peanut Headwear collection is CE & Oeko-Tex certified.