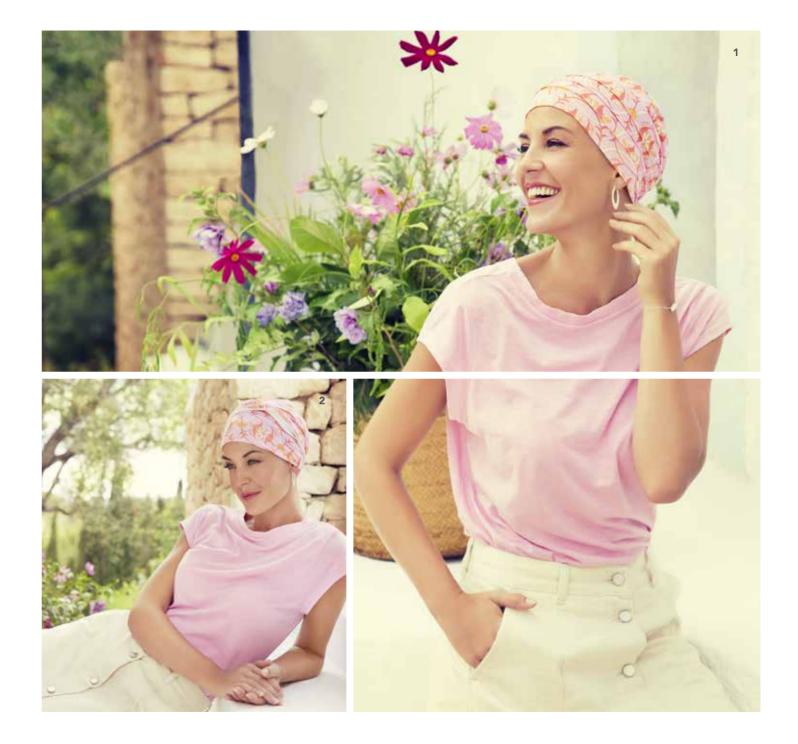

# CHRISTINE HEADWEAR soft line collection

The multi-functional Caretech®

Bamboo Soft Line Collection consists of
a large variety of our most popular turbans,
scarves and headbands all available
in a large selection of basic colours.

All styles in this collection are tailored to ensure they stay in place all day during both sports and daily activities.

The all-natural bamboo-viscose fabric is breathable, moisture absorbent and extremely soft and comfortable, keeping your head warm and dry at all times.