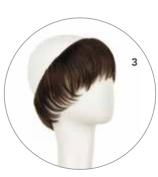

### CHRISTINE HEADWEAR hairpiece

When you long to have a great hair day or just simply want a new look with your headwear the hairpiece from Christine Headwear is a great choice.

The hairpiece is available in a short and long hairstyle and can be easily applied before fitting your favourite scarf or turban.

Choose from a beautiful selection of natural looking hair colours and create the style and look you feel for.

LONG

SHORT

**2** - 1327-0531 Christine Headwear Hairpiece - Long Synthetic Hair

0530

54