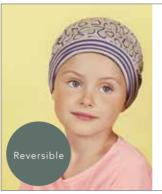

# PETITE PEANUT

Headwear by Christine

Petite Peanut Headwear is a conscious collection of hats, headbands and turbans designed to provide the ultimate comfort and the perfect fit for children with hair loss.

A playful yet comfortable collection of high quality headwear made in the finest natural materials all developed with consideration for the active day-to-day child life.

The Petite Peanut Headwear collection is CE & Oeko-Tex certified.