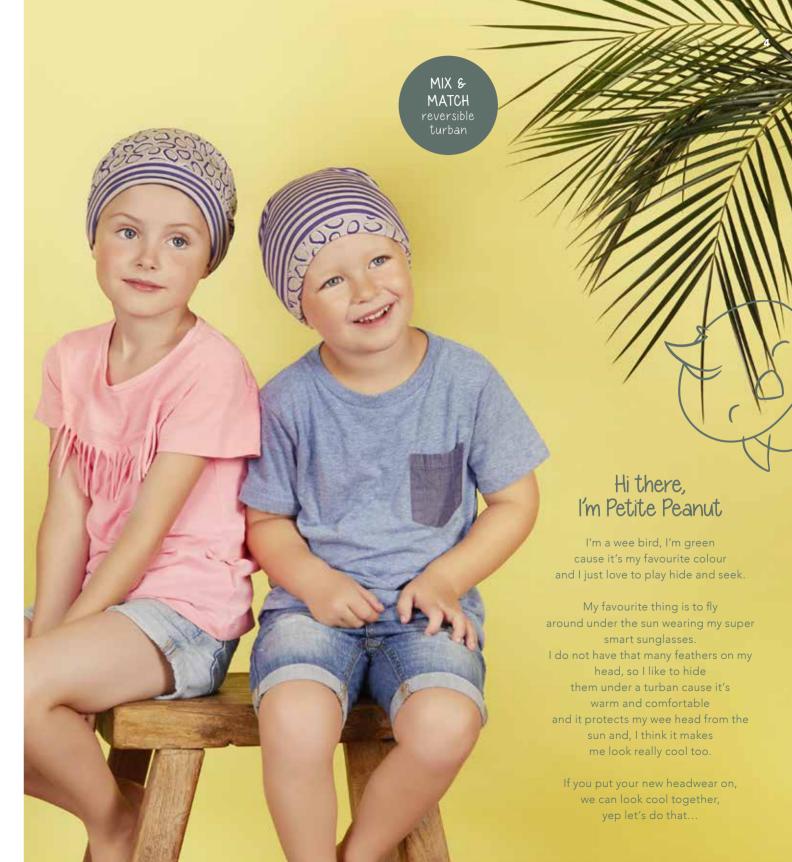

# PETITE PEANUT

Headwear by Christine

Petite Peanut Headwear is a conscious collection of hats, headbands and turbans designed to provide the ultimate comfort and the perfect fit for children with hair loss.

A playful yet comfortable collection of high quality headwear made in the finest natural materials all developed with consideration for the active day-to-day child life.

The Petite Peanut Headwear collection is CE & Oeko-Tex certified.