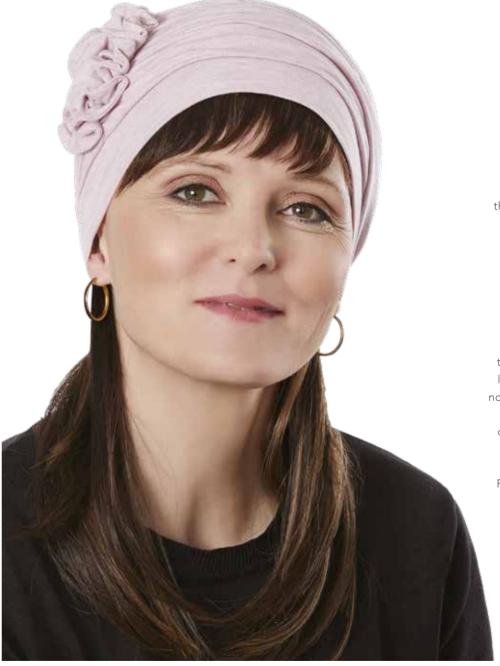

### CHRISTINE HEADWEAR chitta headband

### A MULTI-FUNCTIONAL ACCESSORY

The Christine Headwear headband, made in our unique and soft Caretech® Bamboo, is the perfect accessory.

Use it with your favourite turban for added volume or with your own hair or wig for extra comfort.

The stylish headbands can also be worn on their own as single layered turbans, perfect when you just feel like wearing light and airy headwear.

1 - 1010-0647 Chitta Headband - Printed 2 - 1006-0320 Chitta Headband