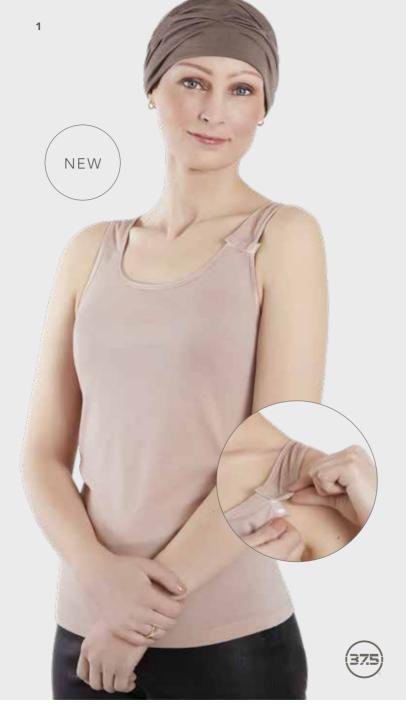

### CHRISTINE HEADWEAR underwear collection

The Christine underwear top is a unique and comfortable underwear piece developed with both intelligent features and materials.

Comfort in clothing, underwear in particular, is often dictated by your body temperature. It can, however, be difficult to maintain a balance at 37.5-degrees when our body goes through changes, either due to surgery, treatment for critical illnesses or when suffering Alopecia. It can be hard to control the hot and cold flushes that makes us so uncomfortable. but this top will help you! The 37.5® Technology used in the fabric material helps control your core temperature, regulates it and will keep you in the optimal 37.5-degree comfort zone at all times.

For further comfort and convenience. we've constructed the top so you can get dressed without having to pull it over your head, which can be difficult when having gone through a breast or under arm surgery. The neck line is beautifully placed and has an elegant and feminine silky satin trim.

> A truly comfortable and practical top made particularly for your wellbeing.

**1** - 1450-0628

Size: S, M, L, XL

0628

Christine Top - 37.5®

Wool/Polyester w. 37.5® Technology

CHRISTINE HEADWEAR nouli wigliner