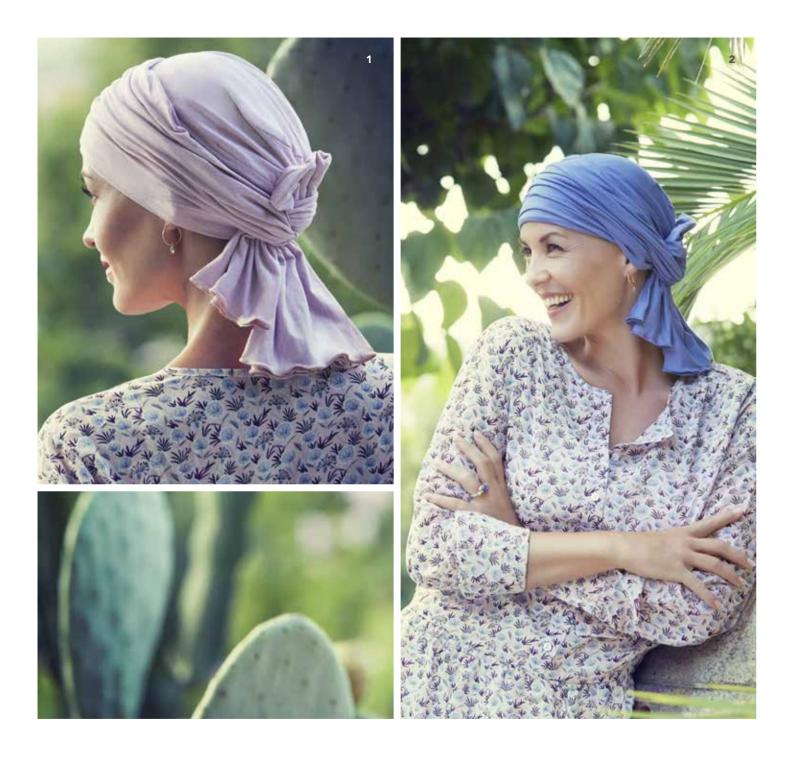

## CHRISTINE HEADWEAR

bamboo collection

The bamboo-viscose products from Christine Headwear are made in the unique and functional Caretech® Bamboo quality.

Bamboo-viscose fabric has many fantastic features and the soft and comfortable quality is actually used to form the largest part of the Christine Headwear product range.

The Caretech® Bamboo is supremely soft, silky and luxurious to the touch. It is breathable and thermo-regulating so you remain comfortable and dry during both summer and winter temperatures. The fabric is more moisture absorbent than cotton and quickly removes the moisture from the skin and releases it.