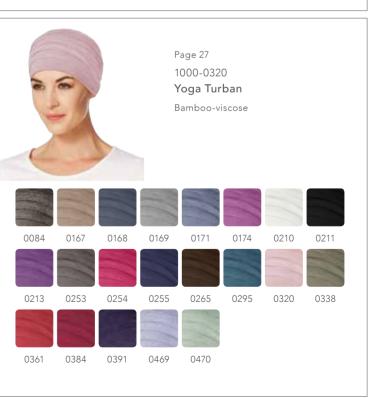

## CHRISTINE HEADWEAR

bamboo collection

The bamboo-viscose products from Christine Headwear are made in the unique and functional Caretech® Bamboo quality.

Bamboo-viscose fabric has many fantastic features and the soft and comfortable quality is actually used to form the largest part of the Christine Headwear product range.

The Caretech® Bamboo is supremely soft, silky and luxurious to the touch. It is breathable and thermo-regulating so you remain comfortable and dry during both summer and winter temperatures. The fabric is more moisture absorbent than cotton and quickly removes the moisture from the skin and releases it.

Further the eco-friendly Caretech®
Bamboo products are extremely
gentle to wear and highly suitable
to use against sensitive skin.

1 - 1418-0646 Shakti Turban - Printed

Style details page 57

1 - 2000-0646 Yoga Turban - Printed / 2 - 1419-0646 Beatrice Turban w. Ribbons 3 - 1331-0658 Shanti Turban w. Print / 4 - 1008-0646 Lotus Turban - Printed

All selected to provide you with the best possible headwear solutions.

1 - 1291-0318 B.B. Beatrice Turban w. Ribbons 2 - 1293-0383 B.B. Becca Turban

3 - 1241-0244 B.B. Bea Turban

1 - 1131-0171 Shanti Turban / 2 - 1000-0320 Yoga Turban 3 - 1003-0295 Lotus Turban / 4 - 1005-0254 Karma Turban w. Headband 5 - 1011-0470 Mantra Scarf - Long