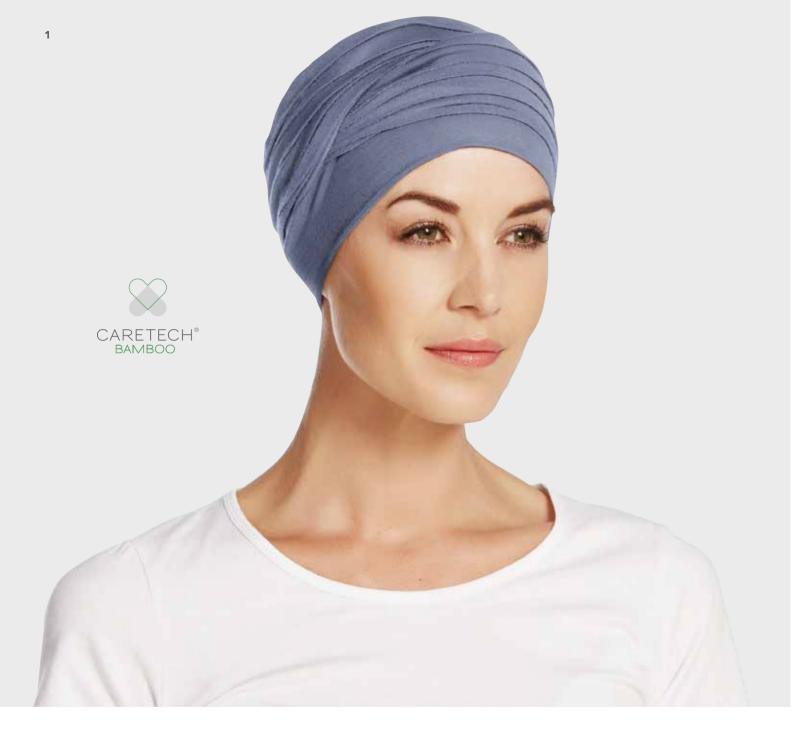

## CHRISTINE HEADWEAR

bamboo collection

The bamboo-viscose products from Christine Headwear are made in the unique and functional Caretech® Bamboo quality.

Bamboo-viscose fabric has many fantastic features and the soft and comfortable quality is actually used to form the largest part of the Christine Headwear product range.

The Caretech® Bamboo is supremely soft, silky and luxurious to the touch. It is breathable and thermo-regulating so you remain comfortable and dry during both summer and winter temperatures. The fabric is more moisture absorbent than cotton and quickly removes the moisture from the skin and releases it.

Further the eco-friendly Caretech®
Bamboo products are extremely
gentle to wear and highly suitable
to use against sensitive skin.

1 - 1418-0646 Shakti Turban - Printed

Style details page 57

1 - 2000-0646 Yoga Turban - Printed / 2 - 1419-0646 Beatrice Turban w. Ribbons 3 - 1331-0658 Shanti Turban w. Print / 4 - 1008-0646 Lotus Turban - Printed