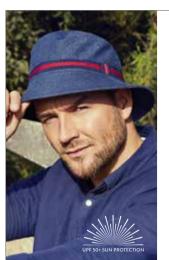

### SUN WEAR WITH 37.5® TECHNOLOGY

Are you looking for light and airy sun wear that keeps you covered and protected, so you can enjoy summer by the beach or in the garden without getting too warm?

The sun cap collection with UPF 50+ sun protection and the popular 37.5° Technology, helps keep your body at the ideal core temperature of 37.5° while you are on the move and enjoying the precious summer time.

23

1 - 1328-0590 B.B. Bella Cap - Sun / 2 - 1433-0318 B.B. Bianca Scarf - Sun

1 - 1021-0279 Laguna Scarf - Sun / 2 - 1033-0330 Wave Swim Cap

Style details page 59

### 37.5® TECHNOLOGY

The revolutionary 37.5® Technology used in this unique Christine Headwear collection has resulted in a headwear line lighter and more advanced than ever seen.

The 37.5® Technology works with the body's natural mechanisms in order to maintain a balanced core temperature at 37.5 degrees. It even dries up to five times faster than similar products without the technology and quickly releases moisture vapour, leaving you in an optimal comfort zone at all times.