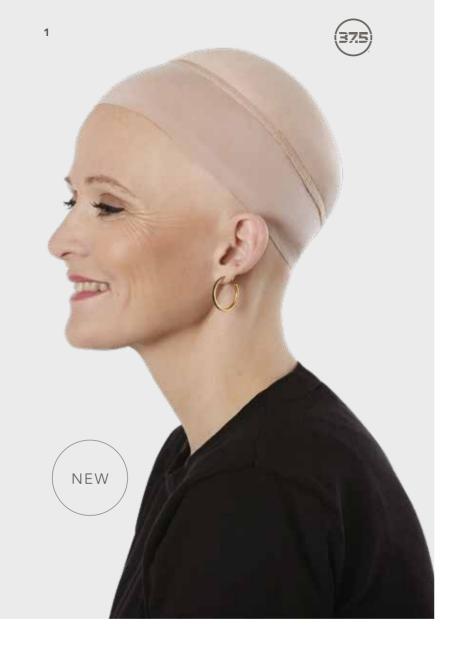

The Nouli Wigliner is a small hat with a perfect fit, which can be worn under a wig or your Christine headwear for further protection. This must-have accessory keeps you cool in the heat and helps you stay warm when it is cold due to the functional Caretech® Bamboo fibres.

To add even further comfort this seamless wigliner has received an Aloe Vera treatment, which is known to have a soothing and relaxing effect on the skin.

**2** - 1448-0628 B.B. Belinda Wigliner - 37.5® Wool/Polyester w. 37.5® Technology