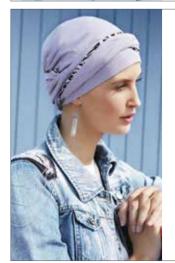

## CHRISTINE HEADWEAR

bamboo collection

The bamboo-viscose products from Christine Headwear are made in the unique and functional Caretech® Bamboo quality.

Bamboo-viscose fabric has many fantastic features and the soft and comfortable quality is actually used to form the largest part of the Christine Headwear product range.

The Caretech® Bamboo is supremely soft, silky and luxurious to the touch. It is breathable and thermo-regulating so you remain comfortable and dry during both summer and winter temperatures. The fabric is more moisture absorbent than cotton and quickly removes the moisture from the skin and releases it.

Further the eco-friendly Caretech®
Bamboo products are extremely
gentle to wear and highly suitable
to use against sensitive skin.

1 - 1418-0646 Shakti Turban - Printed

Style details page 57

1 - 2000-0646 Yoga Turban - Printed / 2 - 1419-0646 Beatrice Turban w. Ribbons 3 - 1331-0658 Shanti Turban w. Print / 4 - 1008-0646 Lotus Turban - Printed