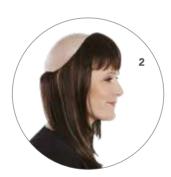

### CHRISTINE HEADWEAR hairpiece

When you long to have a great hair day or just simply want a new look with your headwear the hairpiece from Christine Headwear is a great choice.

The hairpiece is available in a short and long hairstyle and can be easily applied before fitting your favourite scarf or turban.

Choose from a beautiful selection of natural looking hair colours and create the style and look you feel for.

LONG

SHORT

**2** - 1327-0531 Christine Headwear Hairpiece - Long Synthetic Hair

0530

54