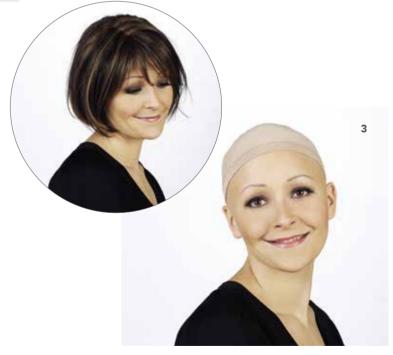

### CHRISTINE HEADWEAR hairpiece

When you long to have a great hair day or just simply want a new look with your headwear the hairpiece from Christine Headwear is a great choice.

The hairpiece is available in a short and long hairstyle and can be easily applied before fitting your favourite scarf or turban.

Choose from a beautiful selection of natural looking hair colours and create the style and look you feel for.

LONG

SHORT

**2** - 1327-0531 Christine Headwear Hairpiece - Long Synthetic Hair

0530

54