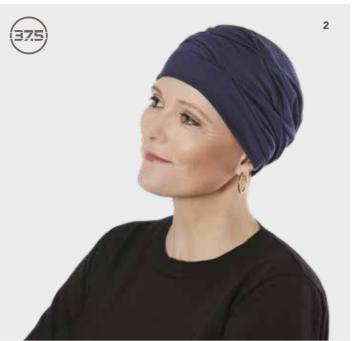

### SUN WEAR WITH 37.5® TECHNOLOGY

Are you looking for light and airy sun wear that keeps you covered and protected, so you can enjoy summer by the beach or in the garden without getting too warm?

The sun cap collection with UPF 50+ sun protection and the popular 37.5° Technology, helps keep your body at the ideal core temperature of 37.5° while you are on the move and enjoying the precious summer time.

23

1 - 1328-0590 B.B. Bella Cap - Sun / 2 - 1433-0318 B.B. Bianca Scarf - Sun

1 - 1021-0279 Laguna Scarf - Sun / 2 - 1033-0330 Wave Swim Cap

Style details page 59

### 37.5® TECHNOLOGY

The revolutionary 37.5® Technology used in this unique Christine Headwear collection has resulted in a headwear line lighter and more advanced than ever seen.

The 37.5® Technology works with the body's natural mechanisms in order to maintain a balanced core temperature at 37.5 degrees. It even dries up to five times faster than similar products without the technology and quickly releases moisture vapour, leaving you in an optimal comfort zone at all times.