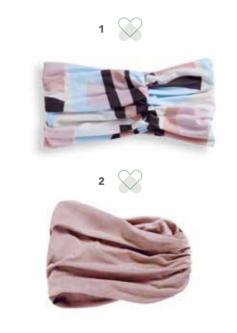

Further the eco-friendly Caretech®
Bamboo products are extremely
gentle to wear and highly suitable
to use against sensitive skin.

1 - 1418-0646 Shakti Turban - Printed

Style details page 57

1 - 2000-0646 Yoga Turban - Printed / 2 - 1419-0646 Beatrice Turban w. Ribbons 3 - 1331-0658 Shanti Turban w. Print / 4 - 1008-0646 Lotus Turban - Printed