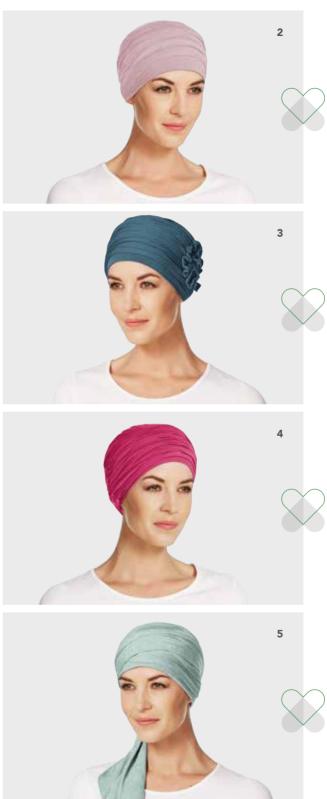

Further the eco-friendly Caretech®
Bamboo products are extremely
gentle to wear and highly suitable
to use against sensitive skin.

1 - 1418-0646 Shakti Turban - Printed

Style details page 57

1 - 2000-0646 Yoga Turban - Printed / 2 - 1419-0646 Beatrice Turban w. Ribbons 3 - 1331-0658 Shanti Turban w. Print / 4 - 1008-0646 Lotus Turban - Printed