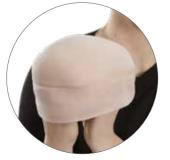

### CHRISTINE HEADWEAR soft lift hat

The Soft Lift Hat from Christine Headwear is a revolutionary new design protected headwear piece, which will provide the perfect fit and lift under your wigs and headwear.

A small hat that will make a big difference to the look and feel of your head coverings, as it gently lifts and adds a fine, natural volume to the back of the head. The soft, breathable and light 37.5® fabric material will ensure you stay comfortable as it helps the covered area maintain an optimal 37.5-degree temperature - regardless of how you choose to cover it.

To make this clever little lift a light mesh pad has been insertet under a soft top layer. This will add a beautiful rounded shape to the back of your head whilst leaving you comfortable still, feeling nothing but carefully and gently protected.

The results are nothing but fantastic and you'll find your headwear and wigs will get a brand new, fine and elegant look to it.