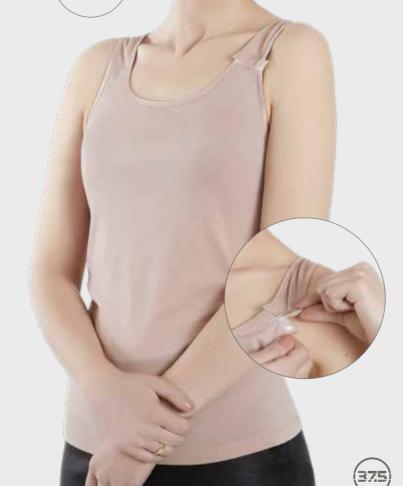

Look out for the new additions to the collection. The smart and cleverly constructed Soft Lift Hat, that will give the back of the bare head a beautiful gentle lift under your head coverings. Another one not to miss, is the new Christine underwear top with the revolutionary 37.5® Technology, constructed so you can easily put it on even if raising your arms can be a struggle.

For further comfort and convenience. we've constructed the top so you can get dressed without having to pull it over your head, which can be difficult when having gone through a breast or under arm surgery. The neck line is beautifully placed and has an elegant and feminine silky satin trim.

> A truly comfortable and practical top made particularly for your wellbeing.

**1** - 1450-0628

Size: S, M, L, XL

0628

Christine Top - 37.5®

Wool/Polyester w. 37.5® Technology

CHRISTINE HEADWEAR nouli wigliner