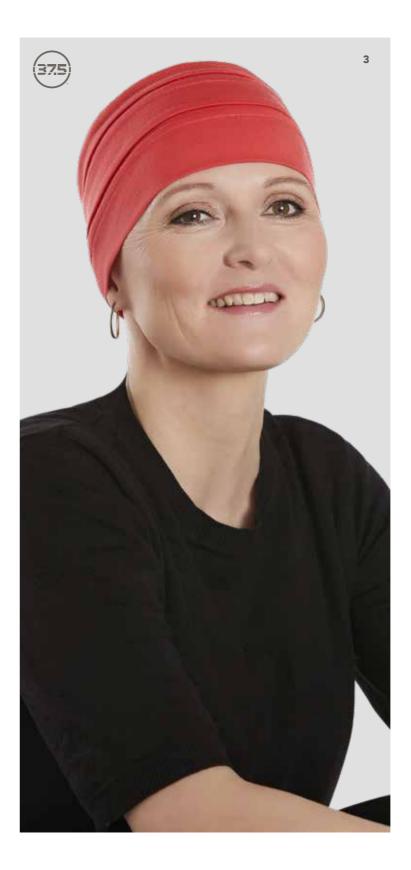

### SUN WEAR WITH 37.5® TECHNOLOGY

Are you looking for light and airy sun wear that keeps you covered and protected, so you can enjoy summer by the beach or in the garden without getting too warm?

The sun cap collection with UPF 50+ sun protection and the popular 37.5° Technology, helps keep your body at the ideal core temperature of 37.5° while you are on the move and enjoying the precious summer time.

23

1 - 1328-0590 B.B. Bella Cap - Sun / 2 - 1433-0318 B.B. Bianca Scarf - Sun

1 - 1021-0279 Laguna Scarf - Sun / 2 - 1033-0330 Wave Swim Cap

Style details page 59

### 37.5® TECHNOLOGY

The revolutionary 37.5® Technology used in this unique Christine Headwear collection has resulted in a headwear line lighter and more advanced than ever seen.

The 37.5® Technology works with the body's natural mechanisms in order to maintain a balanced core temperature at 37.5 degrees. It even dries up to five times faster than similar products without the technology and quickly releases moisture vapour, leaving you in an optimal comfort zone at all times.